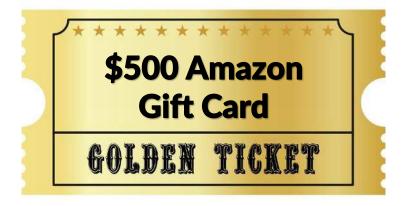

# **Heartbeat of Hollywood Golf Classic - Prizes**

Win up to \$10,000 in raffle prizes! Pre-order raffle tickets & golfer packages now or available at event check-in.

## Sample of Last Year's Raffle Prizes











Bluetooth Speaker

65"TV

Nintendo Switch

Apple Watch

Dodgers Tickets

## **2024 Golfer Package Prizes**

#### **On-Course Games Prizes:**

Longest Drive - \$100 Target Gift Card

Closest to the Pin - \$100 Amazon Gift Card

**Straightest Drive** – \$100 Costco Gift Card

#### **Golden Raffle Ticket Prize:**





# **Heartbeat of Hollywood Golf Classic - Raffle Form**

| GOLFER PACKAGES                                                                                                                                                             | RAFFLE TICKETS                                                                                                                                                        |
|-----------------------------------------------------------------------------------------------------------------------------------------------------------------------------|-----------------------------------------------------------------------------------------------------------------------------------------------------------------------|
| \$150 - VIP Package: Entry into all on-course gam